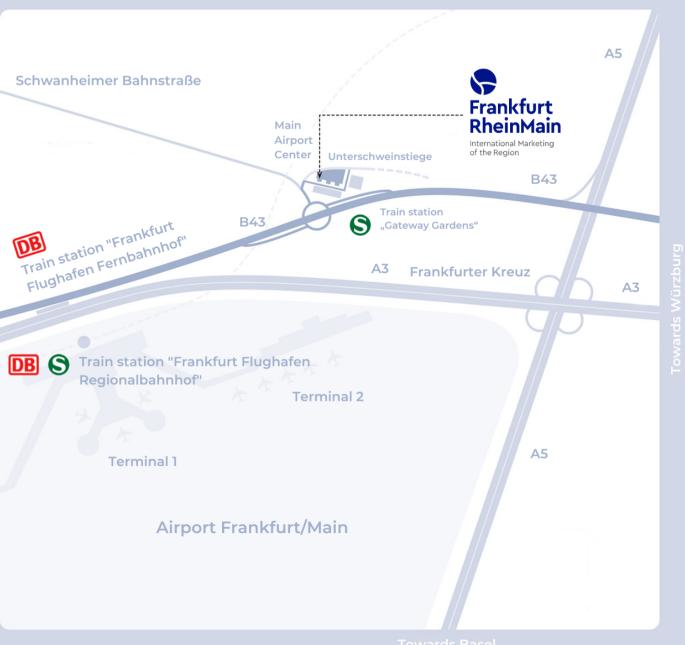

#### From Autobahn A5

Leave the freeway at "Frankfurter Kreuz" exit "Flughafen-Nord" and take the B43 in the direction of the airport.

In roughly 1km, take the exit "F-Schwanheim/F-Unterschweinstiege." When you reach "Steinberger Airport Hotel," turn left into Unterschweinstiege and follow the signs to the MAC parking garage.

# From Autobahn A3 (coming from Offenbach/Würzburg):

Leave the A3 at the exit "Frankfurt-Süd" and drive on the B43 in the direction of the airport. In roughly 4km. take the exit "F-Schwanheim/F-Unterschweinstiege." At the traffic circle, exit in the direction of "Steinberger Airport Hotel/Parkhaus MAC" and follow the signs.

#### From Autobahn A3 (coming from Wiesbaden/Mainz):

Leave the A3 at the exit "Kelsterbach" and drive on the B43 in the direction of the airport. In roughly 3km, take the exit "F-Schwanheim/F-Unterschweinstiege." At the traffic circle, exit in the direction of "Steinberger Airport Hotel/Parkhaus MAC" and follow the signs.

#### By regional train:

Take the S8 or S9 train to the "Gateway Gardens" station. which is only a 9 minute ride from Frankfurt Main Station. Once at the station, exit in the direction of "Bessie - Coleman -Straße." From there it is a 10 minute walk to the MAC: Follow the "Edmund -Rumpler -Straße," past the DB -Schenker building. Take the pedestrian underpass under the B43 to the "Esso" gas station, which you cross. From here, a footpath leads to the Main Airport Center, where you will find us on the 9th floor.

### By long-distance train:

Get off at the "Frankfurt Flughafen Fernbahnhof" stop and walk to Terminal 1, Exit B5 or Terminal 2, Exit E. From there, take the free shuttle bus to the Steigenberger Airport Hotel.

## By bus coming from Frankfurt city:

From Frankfurt City: Take bus number 61 in the direction of "Flughafen Terminal 1" and get off at the bus stop "Kreisel Unterschweinstiege."

Alternatively, take bus 62 in the direction of "Alt-Schwanheim" and get off at the "Unterschweinstiege" stop.

### By plane:

At Frankfurt Airport, walk from the ICE train station, regional train station or your gate to Terminal 1, Exit B5, or Terminal 2, Exit E. From there, take the free shuttle bus to the Steigenberger Airport Hotel.