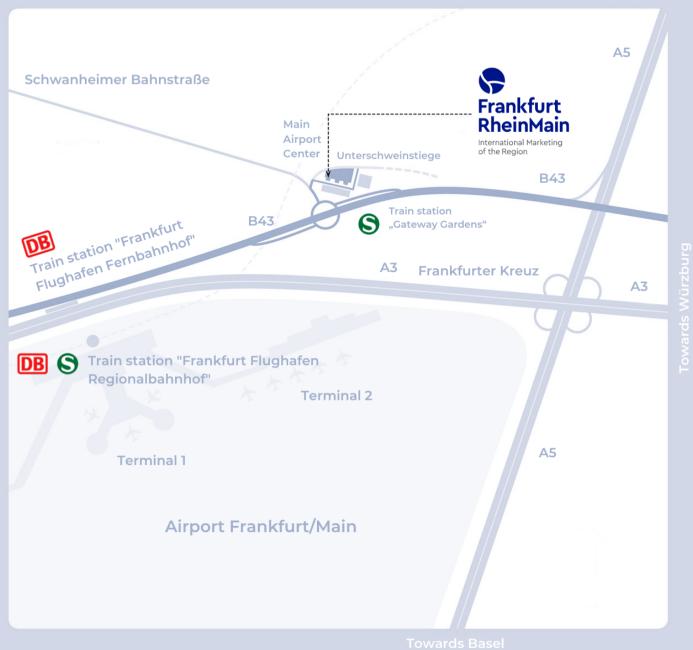

#### From Autobahn A5

Leave the freeway at "Frankfurter Kreuz" exit "Flughafen-Nord" and take the B43 in the direction of the airport.

In roughly 1km, take the exit "F-Schwanheim/F-Unterschweinstiege." When you reach "Steinberger Airport Hotel," turn left into Unterschweinstiege and follow the signs to the MAC parking garage.

# From Autobahn A3 (coming from Offenbach/Würzburg):

Leave the A3 at the exit "Frankfurt-Süd" and drive on the B43 in the direction of the airport. In roughly 4km. take the exit "F-Schwanheim/F-Unterschweinstiege." At the traffic circle, exit in the direction of "Steinberger Airport Hotel/Parkhaus MAC" and follow the signs.

#### From Autobahn A3 (coming from Wiesbaden/Mainz):

Leave the A3 at the exit "Kelsterbach" and drive on the B43 in the direction of the airport. In roughly 3km, take the exit "F-Schwanheim/F-Unterschweinstiege." At the traffic circle, exit in the direction of "Steinberger Airport Hotel/Parkhaus MAC" and follow the signs.

#### By regional train:

Take the S8 or S9 train to the "Gateway Gardens" station. which is only a 9 minute ride from Frankfurt Main Station. Once at the station, exit in the direction of "Bessie - Coleman -Straße." From there it is a 10 minute walk to the MAC: Follow the "Edmund -Rumpler -Straße," past the DB -Schenker building. Take the pedestrian underpass under the B43 to the "Esso" gas station, which you cross. From here, a footpath leads to the Main Airport Center, where you will find us on the 9th floor.

### By long-distance train:

Get off at the "Frankfurt Flughafen Fernbahnhof" stop and walk to Terminal 1, Exit B5 or Terminal 2, Exit E. From there, take the free shuttle bus to the Steigenberger Airport Hotel.

## By bus coming from Frankfurt city:

From Frankfurt City: Take bus number 61 in the direction of "Flughafen Terminal 1" and get off at the bus stop "Kreisel Unterschweinstiege."

Alternatively, take bus 62 in the direction of "Alt-Schwanheim" and get off at the "Unterschweinstiege" stop.

### By plane:

At Frankfurt Airport, walk from the ICE train station, regional train station or your gate to Terminal 1, Exit B5, or Terminal 2, Exit E. From there, take the free shuttle bus to the Steigenberger Airport Hotel.